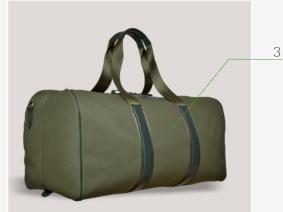

## DRIVERS, RACE TEAMS; WE CAN MATCH YOUR BRAND, COLOUR SCHEME/LIVERY WITH THE OPTION OF HIGHLIGHTING YOUR SPONSOR'S LOGOS/GRAPHICS

| 1  | TUSCAN LEATHER * CHOICE OF 60 STOCK SHADES                                                 | £NCO             |  |
|----|--------------------------------------------------------------------------------------------|------------------|--|
| 2  | TUSCAN SUEDE   CHOICE OF 60 STOCK SHADES                                                   | <b>É</b> CONTACT |  |
| 3  | TUSCAN COTTON CHOICE OF 10 COLOURS                                                         | <b>£</b> CONTACT |  |
| 4  | LINING <sup>*</sup>   ITALIAN MAN-MADE SUEDE LINING   SOLID<br>STOCK COLOURS               | £NCO             |  |
| 5  | <b>PRINTED LINING</b> PERSONALISED UNIQUE LUXURY COTTON                                    | £100.00          |  |
| 6  | STITCHING <sup>*</sup> ENDLESS COLOUR CHOICE                                               | £NCO             |  |
| 7  | SEAT BELT WEBBING   HANDLES & SHOULDER<br>STRAP*   CHOICE OF 18 SHADES                     | £NCO             |  |
| 8  | ROUNDEL   FINISHED IN LEATHER                                                              | £40.00           |  |
| 9  | PRINTED ROUNDEL   FINISHED IN LEATHER                                                      | £40.00           |  |
| 10 | RACE NUMBER   FINISHED IN LEATHER - SINGLE<br>NUMBER*   ADDITIONAL NUMBERS £30 EACH        | £30.00           |  |
| 11 | REPLICA LEATHER RACE CAR NUMBERS                                                           | <b>£</b> CONTACT |  |
| 12 | LEATHER LETTERS                                                                            | Écontact         |  |
| 13 | <b>INITIALS   HOT STAMPED*   POSITION OUTER TOP CENTRE</b><br>PANEL                        | £nco             |  |
| 14 | <b>INITIALS</b> HOT STAMPED POSITION INNER PANEL,<br>LETTERS 14MM HEIGHT                   | £75.00           |  |
| 15 | COMPANY LOGO/MESSAGE   HOT STAMPED  <br>POSITION OUTER TOP CENTRE PANEL                    | £98.00           |  |
| 16 | COMPANY LOGO/MESSAGE   HOT STAMPED  <br>POSITION INNER                                     | £128.00          |  |
| 17 | NUMBER PLATE   HOT STAMPED   CHASSIS# VIN#  <br>POSITION OUTER LEATHER BODY OF THE ARTICLE | £98.00           |  |
| 18 | PRINTED NUMBER PLATE PANEL SEWN TO OUTER LEATHER BODY OF THE ARTICLE                       | £98.00           |  |
| 19 | PRINTED PANEL SEWN INTO OUTER TOP CENTRE PANEL                                             | £98.00           |  |
| 20 | EMBROIDERY   SEWN INTO OUTER TOP CENTRE PANEL                                              | Écontact         |  |
|    | * NO COST OPTION : NCO ALL + VAT 20%                                                       | TIONS TOTAL £    |  |