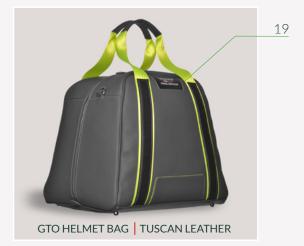

## DRIVERS, RACE TEAMS; WE CAN MATCH YOUR BRAND, COLOUR SCHEME/LIVERY WITH THE OPTION OF HIGHLIGHTING YOUR SPONSOR'S LOGOS/GRAPHICS

| 1  | TUSCAN LEATHER * CHOICE OF 60 STOCK SHADES                                                 | £NCO             |  |
|----|--------------------------------------------------------------------------------------------|------------------|--|
| 2  | TUSCAN SUEDE   CHOICE OF 60 STOCK SHADES                                                   | <b>É</b> CONTACT |  |
| 3  | TUSCAN COTTON CHOICE OF 10 COLOURS                                                         | <b>£</b> CONTACT |  |
| 4  | LINING <sup>*</sup>   ITALIAN MAN-MADE SUEDE LINING   SOLID<br>STOCK COLOURS               | £NCO             |  |
| 5  | <b>PRINTED LINING</b> PERSONALISED UNIQUE LUXURY COTTON                                    | £100.00          |  |
| 6  | STITCHING <sup>*</sup> ENDLESS COLOUR CHOICE                                               | £NCO             |  |
| 7  | SEAT BELT WEBBING   HANDLES & SHOULDER<br>STRAP*   CHOICE OF 18 SHADES                     | £NCO             |  |
| 8  | ROUNDEL   FINISHED IN LEATHER                                                              | £40.00           |  |
| 9  | PRINTED ROUNDEL   FINISHED IN LEATHER                                                      | £40.00           |  |
| 10 | RACE NUMBER   FINISHED IN LEATHER - SINGLE<br>NUMBER*   ADDITIONAL NUMBERS £30 EACH        | £30.00           |  |
| 11 | REPLICA LEATHER RACE CAR NUMBERS                                                           | <b>£</b> CONTACT |  |
| 12 | LEATHER LETTERS                                                                            | Écontact         |  |
| 13 | <b>INITIALS   HOT STAMPED*   POSITION OUTER TOP CENTRE</b><br>PANEL                        | £nco             |  |
| 14 | <b>INITIALS</b> HOT STAMPED POSITION INNER PANEL,<br>LETTERS 14MM HEIGHT                   | £75.00           |  |
| 15 | COMPANY LOGO/MESSAGE   HOT STAMPED  <br>POSITION OUTER TOP CENTRE PANEL                    | £98.00           |  |
| 16 | COMPANY LOGO/MESSAGE   HOT STAMPED  <br>POSITION INNER                                     | £128.00          |  |
| 17 | NUMBER PLATE   HOT STAMPED   CHASSIS# VIN#  <br>POSITION OUTER LEATHER BODY OF THE ARTICLE | £98.00           |  |
| 18 | PRINTED NUMBER PLATE PANEL SEWN TO OUTER LEATHER BODY OF THE ARTICLE                       | £98.00           |  |
| 19 | PRINTED PANEL SEWN INTO OUTER TOP CENTRE PANEL                                             | £98.00           |  |
| 20 | EMBROIDERY   SEWN INTO OUTER TOP CENTRE PANEL                                              | Écontact         |  |
|    | * NO COST OPTION : NCO ALL + VAT 20%                                                       | TIONS TOTAL £    |  |