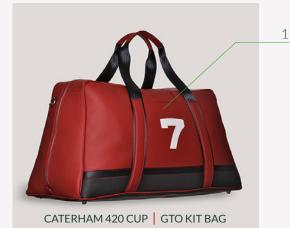

## DRIVERS, RACE TEAMS; WE CAN MATCH YOUR BRAND, COLOUR SCHEME/LIVERY WITH THE OPTION OF HIGHLIGHTING YOUR SPONSOR'S LOGOS/GRAPHICS

| 1  | TUSCAN LEATHER * CHOICE OF 60 STOCK SHADES                                                 | £NCO             |  |
|----|--------------------------------------------------------------------------------------------|------------------|--|
| 2  | TUSCAN SUEDE   CHOICE OF 60 STOCK SHADES                                                   | <b>É</b> CONTACT |  |
| 3  | TUSCAN COTTON CHOICE OF 10 COLOURS                                                         | <b>£</b> CONTACT |  |
| 4  | LINING <sup>*</sup>   ITALIAN MAN-MADE SUEDE LINING   SOLID<br>STOCK COLOURS               | £NCO             |  |
| 5  | <b>PRINTED LINING</b> PERSONALISED UNIQUE LUXURY COTTON                                    | £100.00          |  |
| 6  | STITCHING <sup>*</sup> ENDLESS COLOUR CHOICE                                               | £NCO             |  |
| 7  | SEAT BELT WEBBING   HANDLES & SHOULDER<br>STRAP*   CHOICE OF 18 SHADES                     | £NCO             |  |
| 8  | ROUNDEL   FINISHED IN LEATHER                                                              | £40.00           |  |
| 9  | PRINTED ROUNDEL   FINISHED IN LEATHER                                                      | £40.00           |  |
| 10 | RACE NUMBER   FINISHED IN LEATHER - SINGLE<br>NUMBER*   ADDITIONAL NUMBERS £30 EACH        | £30.00           |  |
| 11 | REPLICA LEATHER RACE CAR NUMBERS                                                           | <b>£</b> CONTACT |  |
| 12 | LEATHER LETTERS                                                                            | Écontact         |  |
| 13 | <b>INITIALS   HOT STAMPED*   POSITION OUTER TOP CENTRE</b><br>PANEL                        | £nco             |  |
| 14 | <b>INITIALS</b> HOT STAMPED POSITION INNER PANEL,<br>LETTERS 14MM HEIGHT                   | £75.00           |  |
| 15 | COMPANY LOGO/MESSAGE   HOT STAMPED  <br>POSITION OUTER TOP CENTRE PANEL                    | £98.00           |  |
| 16 | COMPANY LOGO/MESSAGE   HOT STAMPED  <br>POSITION INNER                                     | £128.00          |  |
| 17 | NUMBER PLATE   HOT STAMPED   CHASSIS# VIN#  <br>POSITION OUTER LEATHER BODY OF THE ARTICLE | £98.00           |  |
| 18 | PRINTED NUMBER PLATE PANEL SEWN TO OUTER LEATHER BODY OF THE ARTICLE                       | £98.00           |  |
| 19 | PRINTED PANEL SEWN INTO OUTER TOP CENTRE PANEL                                             | £98.00           |  |
| 20 | EMBROIDERY   SEWN INTO OUTER TOP CENTRE PANEL                                              | Écontact         |  |
|    | * NO COST OPTION : NCO ALL + VAT 20%                                                       | TIONS TOTAL £    |  |